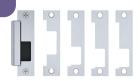

## DEAL 3

#366-9400 | HES 9400-630 Surface Mounted Elec. Strike

#366-9600 | HES 9600-630

Rim Electric Strike Body -OR-

# \$269.10 ea.

- Purchase Options:

   Buy 3: Get a \$50 Gift Card

   Buy 5: Get a \$100 Gift Card