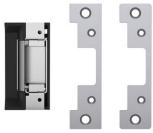

# DEAL 1

(1)

#366-5012 | HES 5000-630 Electric Strike Body

#366-5200 | HES 5200-630 Electric Strike Body

\$93.13 ea

-OR-\$97.81 ea