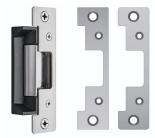

## DEAL 2

#366-1006 | HES 1006-630 Universal Strike Body

#366-1312 | HES 1006-620 Black Universal Strike Body

\$327.60 ea

\$351.00 ea.